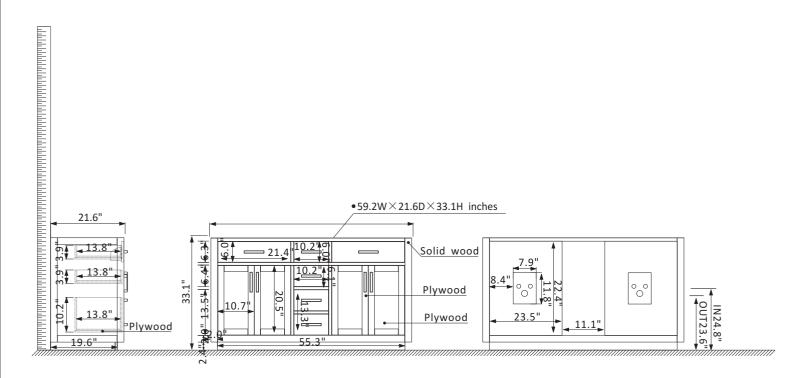

## Altair Ivy Vanity Collection 531060-CAB-RB-NM

## Features

Construction: Solid wood / plywood Finish:White or Royal Blue Finish Countertop: Space for custom countertop and sinks Sink: Accodomate Dusl Standard Oval and Rectangular undermount sinks Faucet: Room for Single Hole, Narrow or Wide Spread Faucet Plumbing. Door/Drawer: 2 flip-down drawers on top, 2 soft-closing drawers and 1 dual soft-closing drawer in middle, 4 soft-closing doors Hardware: Brushed copper finish hardware Installation: Easy plumbing and faucet installation\*